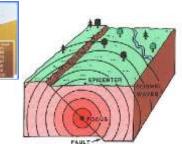

# 3. EARTHQUAKE / TSUNAMI – HOW MANY SLIDES YOU WILL NEED (11)

- What is a Earthquake?
- What is a Tsunami?
- Compare How Earthquake / Tsunami Form
- Compare Cause & Effects of Earthquake / Tsunami
- Prediction of Earthquake / Tsunami
- Alert Systems
- Earthquake / Tsunami in Japan
- After effects of the Japan Earthquake / Tsunami
- Two Major Disasters causing a Third