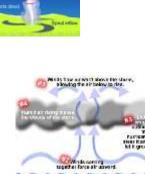

## 1. TORNADOES- HOW MANY SLIDES YOU WILL NEED (11)

- How Tornadoes Form
- Tornado Energy Forms & Sources
- Tornado Alley
- Prediction of Tornadoes
- Classification
- Watches Issued
- Warnings Issued
- Top 3 Texas Tornadoes
- Tornado Safety