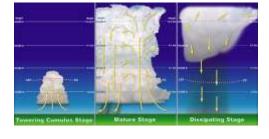

## 4. THUNDERSTORMS - HOW MANY SLIDES YOU WILL NEED (11)

- How do Thunderstorms Form
- Thunderstorms Energy Forms & Sources
- Different Clouds
- Prediction of Thunderstorms
- Classifications
- Watches Issued
- Warnings Issued
- History of Texas Thunderstorms
- Thunderstorms Safety