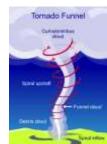

## 1. TORNADOES- HOW MANY SLIDES YOU WILL NEED (11)

- How Tornadoes Form
- Tornado Energy Forms & Sources
- Tornado Alley
- Prediction of Tornadoes
- Classification
- Watches Issued
- Warnings Issued
- Top 3 Texas Tornadoes
- Tornado Safety