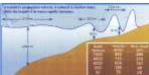

# 3. EARTHQUAKE / TSUNAMI – HOW MANY SLIDES YOU WILL NEED (11)

- What is a Earthquake?
- What is a Tsunami?
- Compare How Earthquake / Tsunami Form
- Compare Cause & Effects of Earthquake / Tsunami
- Prediction of Earthquake / Tsunami
- Alert Systems
- Earthquake / Tsunami in Japan
- After effects of the Japan Earthquake / Tsunami
- Two Major Disasters causing a Third